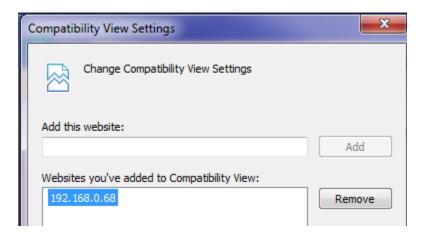

#### Q. I'm using Internet Explorer. Why is my calendar all "squished" on the left hand side?

A. It is your compatibly mode. After you have logged into the Intellisite, hit your "Alt" key. This will bring up some options.

Choose Tools, Compatibility View Settings, Click on the website address under "websites you've added" and click "remove"