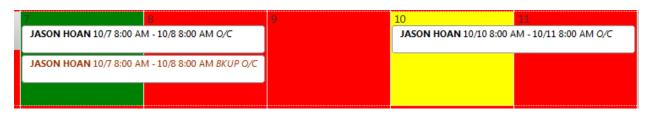

### Q. Why are some days of the calendar green and some red?

A. The 7<sup>th</sup> is green because both the on call and backup shift are filled with the "pre-defined" shifts. The 9<sup>th</sup> is red because none of the shifts are filled and the 10<sup>th</sup> is yellow because only the on call shift is filled.